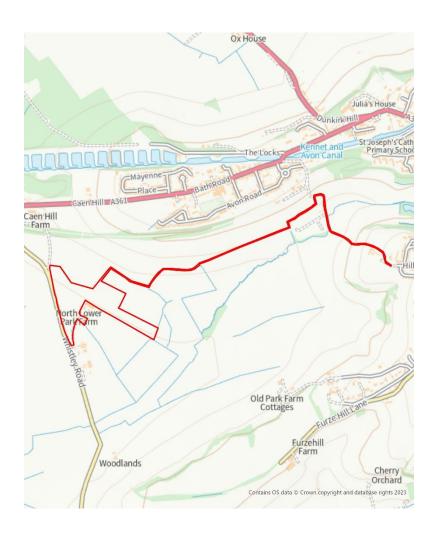

# Eastern Area Planning Committee

2nd November 2023

#### 7a) PL/2023/02789 North Lower Park Farm, Whistley Road, Potterne, Devizes, SN10 5TB

Creation of a community farm (including farmhouse), farm track and rural employment units and associated works (Resubmission of PL/2022/02887)

**Recommendation: Refuse** 





# Proposed Site Plan



# Foot path Plan



#### Farmhouse Plans





#### **Farmhouse Elevations**



#### Community Farm Building – Plan and Elevations











#### Units 1 and 2 – Elevations





#### Units 1 and 2 – Elevations and Plan





#### Units 3, 4 and 5 – Elevations





# Units 3, 4 and 5 – Plan



#### Units 6 and 7 – Plan and Elevations







#### Units 6 and 7 – Plan



















# Eastern Area Planning Committee

2nd November 2023