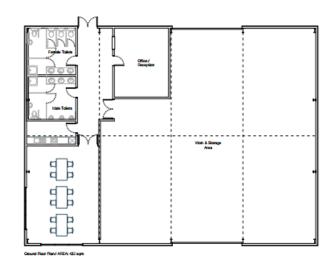

# Eastern Area Planning Committee

2nd November 2023

#### 7a) PL/2023/02789 North Lower Park Farm, Whistley Road, Potterne, Devizes, SN10 5TB

Creation of a community farm (including farmhouse), farm track and rural employment units and associated works (Resubmission of PL/2022/02887)

**Recommendation: Refuse** 





# Proposed Site Plan



# Foot path Plan



#### Farmhouse Plans





#### **Farmhouse Elevations**



#### Community Farm Building – Plan and Elevations











#### Units 1 and 2 – Elevations





#### Units 1 and 2 – Elevations and Plan





#### Units 3, 4 and 5 – Elevations





# Units 3, 4 and 5 – Plan



#### Units 6 and 7 – Plan and Elevations







#### Units 6 and 7 – Plan



















# Eastern Area Planning Committee

2nd November 2023