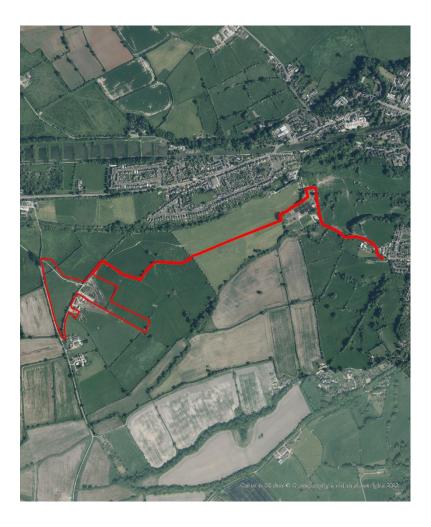

# Eastern Area Planning Committee

2nd November 2023

#### 7a) PL/2023/02789 North Lower Park Farm, Whistley Road, Potterne, Devizes, SN10 5TB

Creation of a community farm (including farmhouse), farm track and rural employment units and associated works (Resubmission of PL/2022/02887)

**Recommendation: Refuse** 





# Proposed Site Plan



# Foot path Plan



#### Farmhouse Plans





#### **Farmhouse Elevations**



#### Community Farm Building – Plan and Elevations











#### Units 1 and 2 – Elevations





#### Units 1 and 2 – Elevations and Plan





#### Units 3, 4 and 5 – Elevations





# Units 3, 4 and 5 – Plan



#### Units 6 and 7 – Plan and Elevations







#### Units 6 and 7 – Plan



















# Eastern Area Planning Committee

2nd November 2023