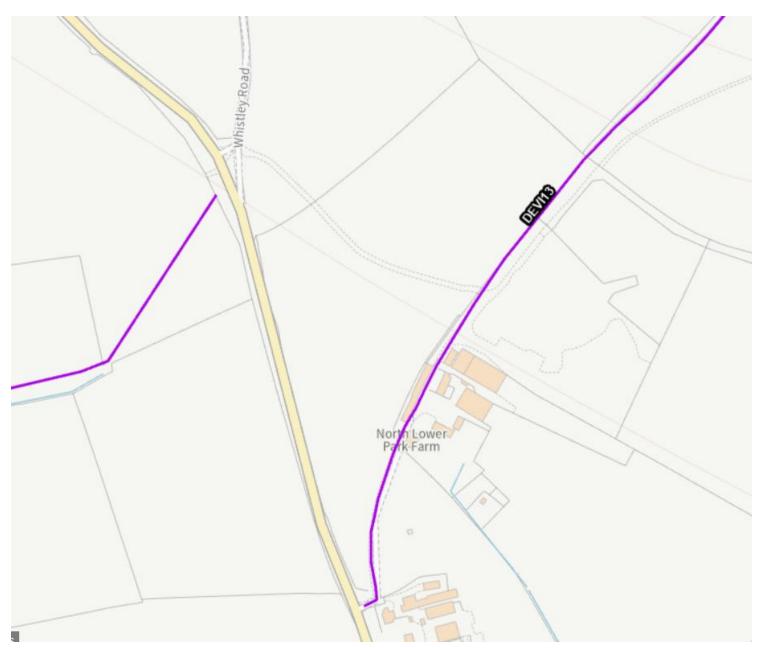

# Eastern Area Planning Committee

2nd November 2023

#### 7a) PL/2023/02789 North Lower Park Farm, Whistley Road, Potterne, Devizes, SN10 5TB

Creation of a community farm (including farmhouse), farm track and rural employment units and associated works (Resubmission of PL/2022/02887)

**Recommendation: Refuse** 





# Proposed Site Plan



# Foot path Plan



#### Farmhouse Plans





#### **Farmhouse Elevations**



#### Community Farm Building – Plan and Elevations











#### Units 1 and 2 – Elevations





#### Units 1 and 2 – Elevations and Plan





#### Units 3, 4 and 5 – Elevations





# Units 3, 4 and 5 – Plan



#### Units 6 and 7 – Plan and Elevations







#### Units 6 and 7 – Plan



















# Eastern Area Planning Committee

2nd November 2023