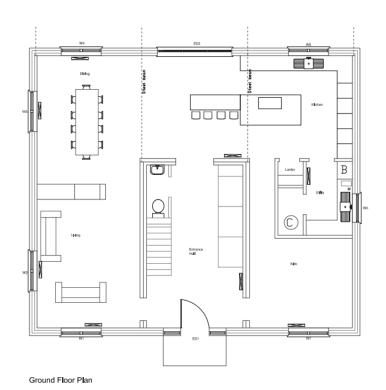

# Eastern Area Planning Committee

2nd November 2023

#### 7a) PL/2023/02789 North Lower Park Farm, Whistley Road, Potterne, Devizes, SN10 5TB

Creation of a community farm (including farmhouse), farm track and rural employment units and associated works (Resubmission of PL/2022/02887)

**Recommendation: Refuse** 





# Proposed Site Plan



# Foot path Plan



#### Farmhouse Plans





#### **Farmhouse Elevations**



#### Community Farm Building – Plan and Elevations











#### Units 1 and 2 – Elevations





#### Units 1 and 2 – Elevations and Plan





#### Units 3, 4 and 5 – Elevations





# Units 3, 4 and 5 – Plan



#### Units 6 and 7 – Plan and Elevations







#### Units 6 and 7 – Plan



















# Eastern Area Planning Committee

2nd November 2023