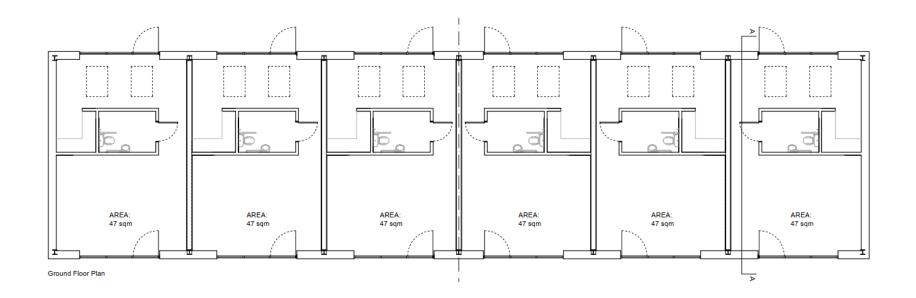

# Eastern Area Planning Committee

2nd November 2023

#### 7a) PL/2023/02789 North Lower Park Farm, Whistley Road, Potterne, Devizes, SN10 5TB

Creation of a community farm (including farmhouse), farm track and rural employment units and associated works (Resubmission of PL/2022/02887)

**Recommendation: Refuse** 





# Proposed Site Plan



# Foot path Plan



#### Farmhouse Plans





#### **Farmhouse Elevations**



#### Community Farm Building – Plan and Elevations











#### Units 1 and 2 – Elevations





#### Units 1 and 2 – Elevations and Plan





#### Units 3, 4 and 5 – Elevations





# Units 3, 4 and 5 – Plan



#### Units 6 and 7 – Plan and Elevations







#### Units 6 and 7 – Plan



















# Eastern Area Planning Committee

2nd November 2023