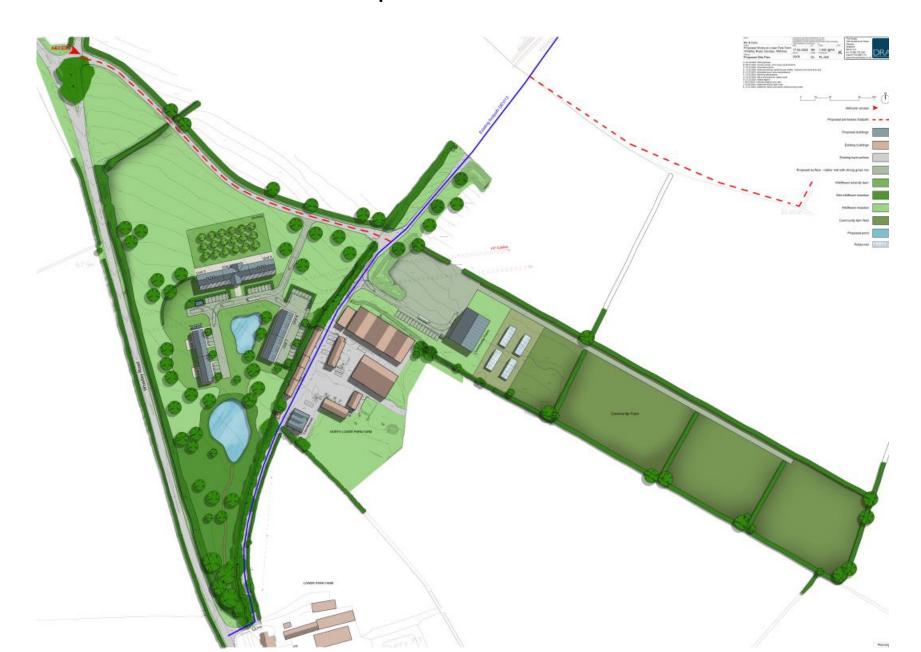

# Eastern Area Planning Committee

2nd November 2023

#### 7a) PL/2023/02789 North Lower Park Farm, Whistley Road, Potterne, Devizes, SN10 5TB

Creation of a community farm (including farmhouse), farm track and rural employment units and associated works (Resubmission of PL/2022/02887)

**Recommendation: Refuse** 





# Proposed Site Plan



# Foot path Plan



#### Farmhouse Plans





#### **Farmhouse Elevations**



#### Community Farm Building – Plan and Elevations











#### Units 1 and 2 – Elevations





#### Units 1 and 2 – Elevations and Plan





#### Units 3, 4 and 5 – Elevations





# Units 3, 4 and 5 – Plan



#### Units 6 and 7 – Plan and Elevations







#### Units 6 and 7 – Plan



















# Eastern Area Planning Committee

2nd November 2023